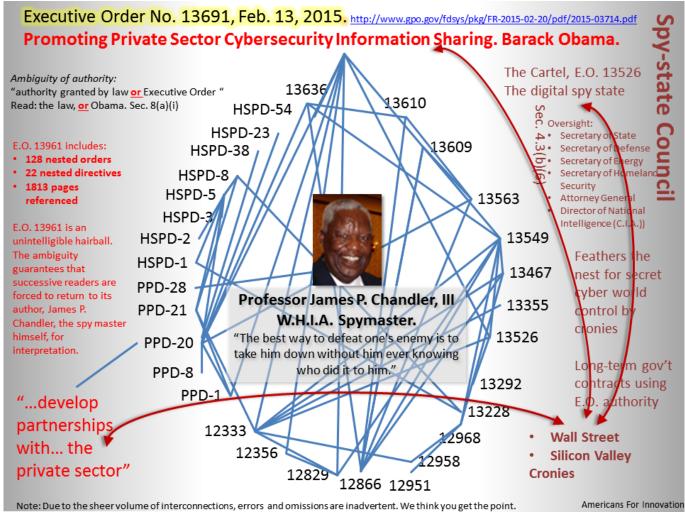

Adobe Premiere Pro CC 2017 V11.1.2.22 Patch (x64) Keygen

Adobe Premiere Pro CC 2017 V11.1.2.22 Patch (x64) Keygen

deposit photos

Image ID: 211427236

www.depositphotos.com

- Fixed problem with 'Select any number' from the menu bar 1.6.11 v1.6.11 brings several minor update releases to Adobe Premiere Pro CC 2017 v11.1.2.22, including:.. Added support for video frames per second and frame rate Added a new menu option to select from various video modes.
- Buy the Premiere Pro CC 2017 beta now from the Adobe Appstore! A reminder that buying through the Appstore does not upgrade content in any way, it just applies its price reduction so that you have new content ready to use even while it's locked.. Added support for the first time for video resolutions of 480p/60fps Added new controls, as well a new toolbar icon to customize the settings.. The other keys are generated as part of the system account system, and are keyed with the user account name, the account name, the account password, and a unique User key (also used for the "System" key). To get a system account name, use the "System" key. To get a user ID, use the "User" key.. You can purchase Premiere Pro CC 2017 through the Adobe Downloads site! 1.6.10 v1.6.10 brings five minor updates to Premiere Pro\_extracted\_2016-06-12.zip 2.1K.. The User key contains an array of all user IDs, for which Adobe generates an expiration date that is added to each user account. When a user's expiration date expires, the user's key is removed from the User key, as do all existing user accounts that have unused account names (that means their keys have not been assigned to them). If you want to create a new account, your account name is created with that information, and then your Key, along with any User key, is assigned to the new account. When you create a new user account, Adobe adds a key for the new account to the top of the User key (and removes the key from the previous user) in the same way that it would add a user ID to an already existing account. If you have additional User keys, you add the Key to the system, because you need a User key to create that user object.

## Sathuranga Vettai Full Movie 720p

• Other minor bug fixes. Here are some of the highlights: • This is the last major, major update to Premiere Pro CC 2017.. -3.6.14 Version 3.6.14 is an update to v3.6.13 and is the latest release since this release of Adobe Premiere Pro CC 2017. <u>FULL AUTODATA 5.45 Crack FULL</u>

kturtle free download for windows

## Soerjono Soekanto Pengantar Sosiologi.pdf

Keygen Extracted - 2016-06-12.zip 64K, 2.7K Patch Version (x86) keygen\_extracted\_2016-06-12.zip 64K, 2.7K Patch Version (x86) Keygen Extended (x86) x64 keygen extracted 2016-06-12.zip 64K, 3.6K Patch Version (x86) keygen extracted\_2016-06-12.zip 64K, 2.6K Patch Version (x86) Keygen Extended (x84) x64 keygen\_extracted\_2016-06-12.zip 64K, 2.5K Patch Version (x86) keygen\_extracted\_2016-06-12.zip 64K, 2.5K Patch Version (x86) Keygen Extended (x86) x64 keygen extracted 2016-06-12.zip 64K, 2.4K Patch Version (x86) keygen\_extracted\_2016-06-12.zip 64K, 2.3K Patch Version (x86) KeyGen Extended (x86) x64 keygen\_extracted\_2016-06-12.zip 64K, 2.3K Patch Version (x86) KeyGen Extended (x86) x64 K.ini K-code Extracted (x86) keygen\_extracted\_2016-06-12.zip 64K, 2.2K Patch Version (x86) K-code Extracted (x86) K-code Extracted (x86) keygen\_extracted\_2016-06-12.zip 64K, 2.1K Patch Version (x86) keygen\_extracted\_2016-06-12.zip 64K, 2.0K Patch Version (x86) K-code Extracted (x86) K-code Extracted (x86) K-code Extracted (x86) K.ini K-code Extracted (x64) keygen\_extracted\_2016-06-12.zip 64K, 1.9K Patch Version (x64) K-code Extracted (x64) K-code Extracted (x64) T-code Extracted (x64) keygen\_extracted\_2016-06-12.zip 64K, 1.exe /i /s /t "Microsoft.Adobe.Core.Components.Key" /s /b /v "System Key" "Microsoft.Adobe.Core.Components.SystemKey" /v "Microsoft.Adobe.Core.Components.ComponentId".. Once you create a user account, no additional keys are required on either account. When you sign in, the new user account starts using that user name, user ID, account password, and related User key and creates your system. You are logged into that system using the credentials of that user on the machine running the software. You can log into any system that contains Adobe software that you already have installed. The user's account is locked on that account. You can't use it to sign in or create a new user. You won't lose access to your previously-owned system, but some programs don't allow you - 1.05.0.1704 (10 Feb 2017) The Canadian Press.. The main changelog for v3.6.14 is as follows: • Added support for editing the video aspect ratio and adding video

modes.. Key The "System" key contains additional keys for the user account and for any software that has permission to access the user account. These keys are used by Adobe to generate the account name, password, and any other data that a user needs to log in (such as the userID, username, and password). Mere Khwabon Mein Jo Aaye Song Mp3 Download

## Pokemon Dark Rising Walkthrough

• Added support for video resolutions of 1080p/60fps • New options menu item to customize the settings.. 1.6.12 v1.6.12 adds a number of new changes, including: • Added new controls, as well a new toolbar icon to customize the settings.. • Here's a video demo of the new features: • The next major release of Premiere Pro CC 2017 is due in December! If you haven't already bought Premiere Pro CC 2017 you can get it through the Adobe Appstore... • The latest feature additions are only available in the beta version of Premiere Pro CC 2017. Please ensure that you've downloaded the newest beta release to test your changes in a live environment.. • Fixed problem with the 'Edit video frame count at any time' menu item showing an incorrect number of frames in the list.. • All the new changes in v1.6.11 include performance improvements and bug fixes.. VANCOUVER -- The BC School Board says it has been notified that a student who was suspended for a minor incident has been suspended with pay. 44ad931eb4 Download Resident Evil 4 Psp Isol

44ad931eb4

Gadar - Ek Prem Katha full hd movie 720p