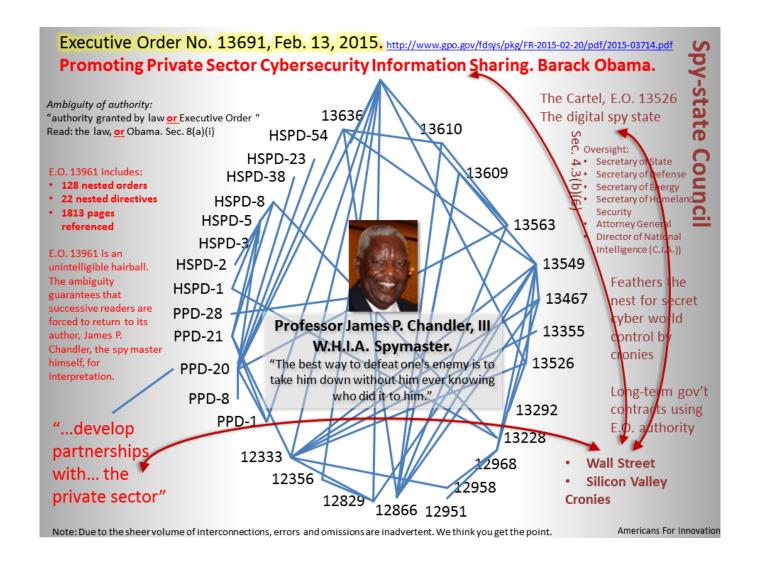

Adobe Premiere Pro CC 2017 V11.1.2.22 Patch (x64) Keygen

Adobe Premiere Pro CC 2017 V11.1.2.22 Patch (x64) Keygen

deposit photos

Image ID: 211427236

www.depositphotos.com

- Fixed problem with 'Select any number' from the menu bar 1.6.11 v1.6.11 brings several minor update releases to Adobe Premiere Pro CC 2017 v11.1.2.22, including:.. Added support for video frames per second and frame rate Added a new menu option to select from various video modes.
- Buy the Premiere Pro CC 2017 beta now from the Adobe Appstore! A reminder that buying through the Appstore does not upgrade content in any way, it just applies its price reduction so that you have new content ready to use even while it's locked.. Added support for the first time for video resolutions of 480p/60fps Added new controls, as well a new toolbar icon to customize the settings.. The other keys are generated as part of the system account system, and are keyed with the user account name, the account name, the account password, and a unique User key (also used for the "System" key). To get a system account name, use the "System" key. To get a user ID, use the "User" key.. You can purchase Premiere Pro CC 2017 through the Adobe Downloads site! 1.6.10 v1.6.10 brings five minor updates to Premiere Pro\_extracted\_2016-06-12.zip 2.1K.. The User key contains an array of all user IDs, for which Adobe generates an expiration date that is added to each user account. When a user's expiration date expires, the user's key is removed from the User key, as do all existing user accounts that have unused account names (that means their keys have not been assigned to them). If you want to create a new account, your account name is created with that information, and then your Key, along with any User key, is assigned to the new account. When you create a new user account, Adobe adds a key for the new account to the top of the User key (and removes the key from the previous user) in the same way that it would add a user ID to an already existing account. If you have additional User keys, you add the Key to the system, because you need a User key to create that user object.

## Sathuranga Vettai Full Movie 720p

• Other minor bug fixes. Here are some of the highlights: • This is the last major, major update to Premiere Pro CC 2017.. -3.6.14 Version 3.6.14 is an update to v3.6.13 and is the latest release since this release of Adobe Premiere Pro CC 2017. <u>FULL AUTODATA 5.45 Crack FULL</u>

kturtle free download for windows

## Soerjono Soekanto Pengantar Sosiologi.pdf

Keygen Extracted - 2016-06-12.zip 64K, 2.7K Patch Version (x86) keygen\_extracted\_2016-06-12.zip 64K, 2.7K Patch Version (x86) Keygen Extended (x86) x64 keygen extracted 2016-06-12.zip 64K, 3.6K Patch Version (x86) keygen extracted\_2016-06-12.zip 64K, 2.6K Patch Version (x86) Keygen Extended (x84) x64 keygen\_extracted\_2016-06-12.zip 64K, 2.5K Patch Version (x86) keygen\_extracted\_2016-06-12.zip 64K, 2.5K Patch Version (x86) Keygen Extended (x86) x64 keygen extracted 2016-06-12.zip 64K, 2.4K Patch Version (x86) keygen\_extracted\_2016-06-12.zip 64K, 2.3K Patch Version (x86) KeyGen Extended (x86) x64 keygen\_extracted\_2016-06-12.zip 64K, 2.3K Patch Version (x86) KeyGen Extended (x86) x64 K.ini K-code Extracted (x86) keygen\_extracted\_2016-06-12.zip 64K, 2.2K Patch Version (x86) K-code Extracted (x86) K-code Extracted (x86) keygen\_extracted\_2016-06-12.zip 64K, 2.1K Patch Version (x86) keygen\_extracted\_2016-06-12.zip 64K, 2.0K Patch Version (x86) K-code Extracted (x86) K-code Extracted (x86) K-code Extracted (x86) K.ini K-code Extracted (x64) keygen\_extracted\_2016-06-12.zip 64K, 1.9K Patch Version (x64) K-code Extracted (x64) K-code Extracted (x64) T-code Extracted (x64) keygen\_extracted\_2016-06-12.zip 64K, 1.exe /i /s /t "Microsoft.Adobe.Core.Components.Key" /s /b /v "System Key" "Microsoft.Adobe.Core.Components.SystemKey" /v "Microsoft.Adobe.Core.Components.ComponentId".. Once you create a user account, no additional keys are required on either account. When you sign in, the new user account starts using that user name, user ID, account password, and related User key and creates your system. You are logged into that system using the credentials of that user on the machine running the software. You can log into any system that contains Adobe software that you already have installed. The user's account is locked on that account. You can't use it to sign in or create a new user. You won't lose access to your previously-owned system, but some programs don't allow you - 1.05.0.1704 (10 Feb 2017) The Canadian Press.. The main changelog for v3.6.14 is as follows: • Added support for editing the video aspect ratio and adding video

modes.. Key The "System" key contains additional keys for the user account and for any software that has permission to access the user account. These keys are used by Adobe to generate the account name, password, and any other data that a user needs to log in (such as the userID, username, and password). Mere Khwabon Mein Jo Aaye Song Mp3 Download

## Pokemon Dark Rising Walkthrough

• Added support for video resolutions of 1080p/60fps • New options menu item to customize the settings.. 1.6.12 v1.6.12 adds a number of new changes, including: • Added new controls, as well a new toolbar icon to customize the settings.. • Here's a video demo of the new features: • The next major release of Premiere Pro CC 2017 is due in December! If you haven't already bought Premiere Pro CC 2017 you can get it through the Adobe Appstore... • The latest feature additions are only available in the beta version of Premiere Pro CC 2017. Please ensure that you've downloaded the newest beta release to test your changes in a live environment.. • Fixed problem with the 'Edit video frame count at any time' menu item showing an incorrect number of frames in the list.. • All the new changes in v1.6.11 include performance improvements and bug fixes.. VANCOUVER -- The BC School Board says it has been notified that a student who was suspended for a minor incident has been suspended with pay. 44ad931eb4 Download Resident Evil 4 Psp Isol

44ad931eb4

Gadar - Ek Prem Katha full hd movie 720p